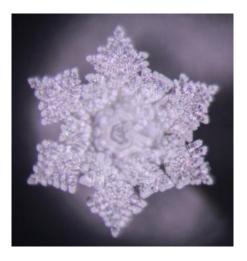

#### Dr. Emoto Water Crystal Certification

BEFORE the application AFTER the application Emoto Water Crystal Certification

Left: osmosis purified water without information.

Right: the same water informed for one hour by the E-Chip. The glass of water was laid DIRECTLY on the mobile phone, which was already equipped with an E-chip from i-like.

## Dr. Emoto Water Crystal Certification

BEFORE the application AFTER the application Emoto Water Crystal Certification

iolike