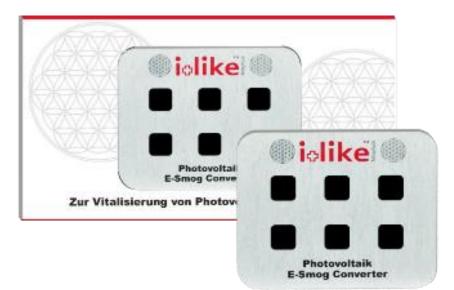

# Photovoltaic E-Smog Converter

# E-smog in photovoltaics!

In a photovoltaic system, the e-smog occurs in the power converter. It is again important to realize that neither the frequency nor the strength of the radiation is crucial.

The distance that e-smog has been detected away from the inverter was between 15 m and 50 m. This means that a single family home or a barn is usually completely contaminated by e-smog!

# What can you do?

With the i-like photovoltaic Converters, the e-smog's directional field is reversed. That means that e-smog is converted into a normal electromagnetic wave which is not destructive to living cells.

I-like calls that *«vitalisation»*. The process complies with the principle of bioresonance.

An inverter which has been kitted out with i-like Converters radiates bioresonance waves throughout the entire house!