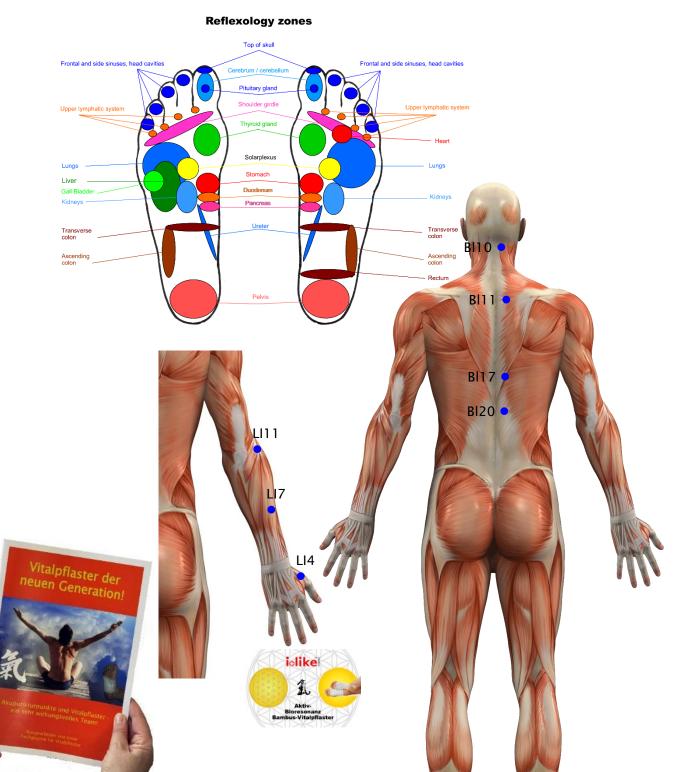

#### Acupuncture points and reflexology zones Today over 1,000 application possibilities are known!