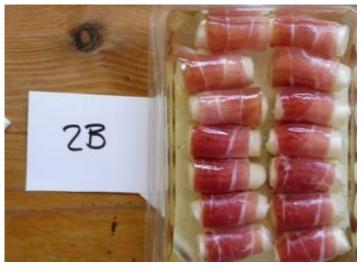

# An example from food production

2 weeks in the fridge - without example: manufacturer of anti pasti activates the test 2B with a chip during the production. After both tests are kept for 14 days in two different fridges.

The result is amazing!

Without Food-Chip

With Food-Chip