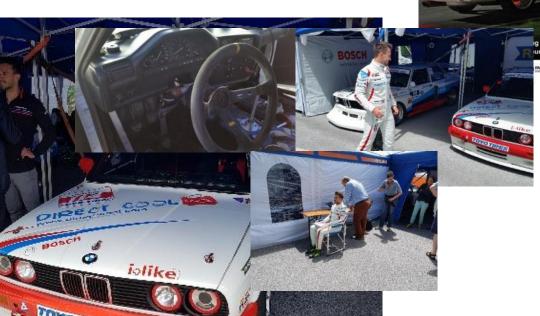

#### **Car Converters in racing**

Histo-Cup, June 17, 2016, Salzburgring Professional racer Gottfried Pilz, Formula BMW Challenge driver

Test conditions:

- 1. Testing before training
- 2. Testing after the 1st session (30 min training)
- 3. Testing after the 2nd session (30 min training)

Before the 2nd session (3rd measurement), the vehicle Converters were attached. In other words, during the last session (which was the hardest, no breaks or interim measurement, full speed all the way through) the racing car was equipped with i-like car E-Smog Converters.

NM-POOL

ner • BMW 325 Challenge • Formel Historic

er Cup

LUNDS

ar Open • MINI Coop

#### Measurement results

- 1. Testing: Health-volume (regeneration level) 87% (very vital person!)
- Testing: <u>Health-volume 8%</u> (massive hyperacidity, stress level is extremely high (spline) and regeneration volume practically no longer exists!)
- 3. Testing: <u>Health-volume 47%</u> (great recovery, minimal stress, regeneration volume above average level)

Summary:

- After the 1st session both the body and mind were exhausted and barely capable of concentration.
- Normally after the 2nd session the condition would be measured as even worse (2x complete load). However, with the Converters a striking, more than 5 x better health value, acidity value, stress value be measured That means that with the Converters the professional racer driver is vital, concentrated and fully capable of regeneration, despite racing stress.

#### The bottom line:

With the Car E-Smog Converters of professional racing driver is clearly more powerful (mentally stronger) and the regeneration is already working in the vehicle (known as the Schumacher effect).

Since then, G. Pilz has installed Converters in his vehicle for several races. Result: he leads the challenge by a wide margin (33 racers)! We congratulate him!

The Life Stream TV team was promptly on the spot and immediately documented the special performance.