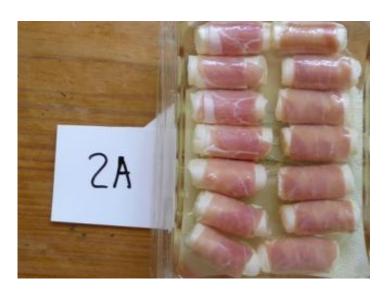

# An example from food production

2 weeks in the fridge - without example: manufacturer of anti pasti activates the test 2B with a chip during the production. After both tests are kept for 14 days in two different fridges.

The result is amazing!

Without Food-Chip

With Food-Chip