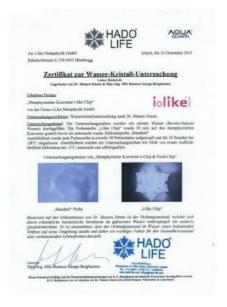

#### Double-blind study - university study with 67 volunteers. Demonstration of the effectiveness of the e-Chip Converter.

«Based on the information provided by the manufacturer the first results infer an increase in health optimisation by use of the Chip. In summary, based the first results generated by this pilot study a further investigation of the i-LIKE chips in terms of health and resilient strength would be promising.» *Health Campus* 

#### Double-blind study - university study with 67 volunteers. Demonstration of the effectiveness of the e-Chip Converter.

Health (gen.)

#### Dr. Emoto Water Crystal Certification

BEFORE the application AFTER the application Emoto Water Crystal Certification

Left: osmosis purified water without information.

Right: the same water informed for one hour by the E-Chip. The glass of water was laid DIRECTLY on the mobile phone, which was already equipped with an E-chip from i-like.