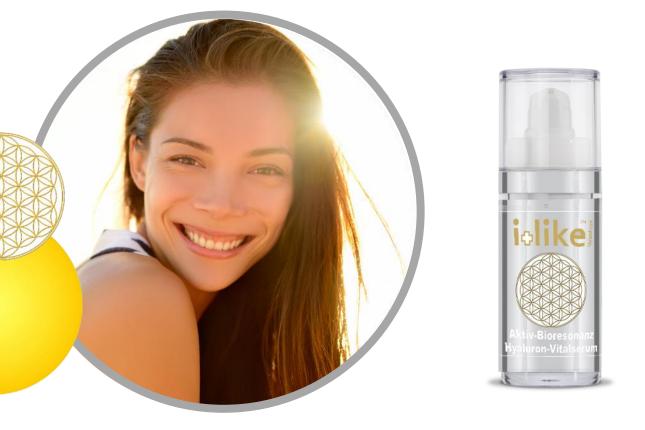

#### Reflexology zones on the face The soul of the organs!

- Vitalises, tones
- Increases the skin's tension and radiance
- Bioresonance-enabled
- Balancing of reflexology zones

"Fantastically soft and a great feeling of well-being. After just one month I got complimented on my skin!" (customer review)

- Reduction of wrinkles (detected within 28 days by 52%)
- Tripeptide-5 and dipeptides (amino acids) are world firsts in the anti-wrinkle effect!
- to mimic muscular relaxation
- Regeneration of irritated skin
- Supplies moisture and many vital substances
- Tightening the entire skin

iolike

 active protection against the weather and environment effects

- Hyaluron: world first! Combined long- and shortchain hyaluronic acid!
- Body analogue micelle technique using this we can combine both hyaluronic acids in a serum!
- Long-chain: preserves and provides the skin with long-lasting moisture
- Short-chain: stimulates the fibroblasts. Collagen can be formed!

- Q10, for the oxidative phosphorylation (energy production by cells), protects against skin aging by binding of free radicals
- Swiss Alpenrose; stem cell extract, increases the vitality of the skin stem cells, enhances the regeneration of the epidermis, improves the function of the skin barrier function (protection against environmental factors).
- Swiss Edelweiss; strong antioxidant, combats free radicals, protects from harmful influences, protects the connective tissue (acts as an anti-cellulosic), with vitamins A, C and E
- Pomegranate; powerful antioxidant, protection from bacteria, detoxifying effect, protection from UV radiation, promotes the repair of damaged cells
- Bamboo; highly siliceous (77% share, cell formation), bioresonance charging