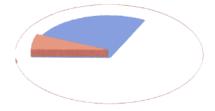

1. Result: regeneration level (self-regulation)

Left Prior to activation of the vehicle, after 30 minutes drive: Health-volume 9%
 Right after the activation of the vehicle, after 45 minutes: Health-volume 64%

A value of 9% before the fitting is an extremely poor health value. The value after the ride of 64% in the kitted out vehicle is a great contrast and is well above the norm for a man of 52 years.