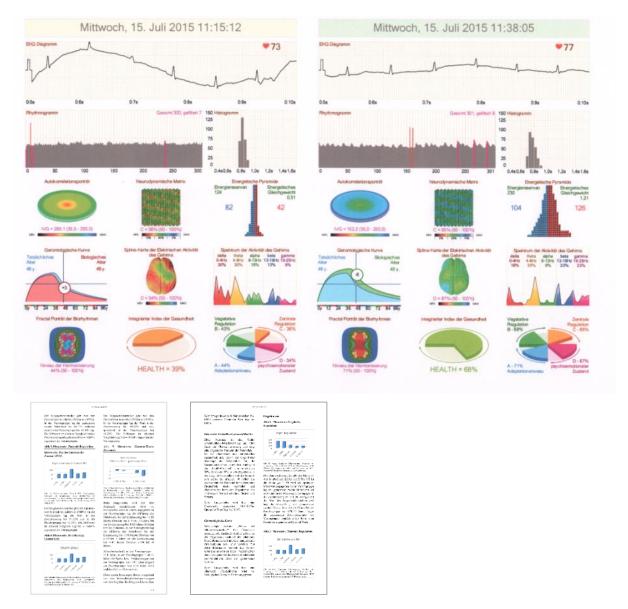

#### People are measured

Clients are measured after one car journey without a Converter.

To do this, normal, every day vehicles are used, and the journey is of around 30-45 minutes.

The result is ALWAYS: stress, loss of concentration, loss of power in the cells

Prior to activation of the vehicle, after 30 minutes drive: Health-volume 9%

A value of 9% before the fitting is an extremely poor health value.

Aussenstelle für das deutschsprachige Europa der St. Elisabeth Universität

# Test result with and without Converter

Combustion engine vehicle, vehicle from the year 2013, fitted with many electronic aids, Bluetooth, adaptive cruise control (radar) etc.

- The results are collected from the driver BEFORE the fitting of the vehicle with Converters, measured after 30min. The drive was measured
- "After" the vehicle was fitted with three Converters. The driver now had a route of about 45 minutes to get through. Subsequently, the second measurement was carried out.

1. Result: regeneration level (self-regulation)

Left Prior to activation of the vehicle, after 30 minutes drive: Health-volume 9%
 Right after the activation of the vehicle, after 45 minutes: Health-volume 64%

A value of 9% before the fitting is an extremely poor health value. The value after the ride of 64% in the kitted out vehicle is a great contrast and is well above the norm for a man of 52 years.