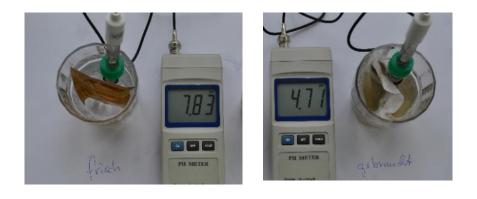

#### Acid-alkaline regulation

It is characteristic that, after application, many acids can be measured in used vital plasters.

Instead of consuming "only" alkalines, this application allows for the active drawing out of acids.

Before using p.H. 7.8-8.2 After the application p.H. 3.8-4.8