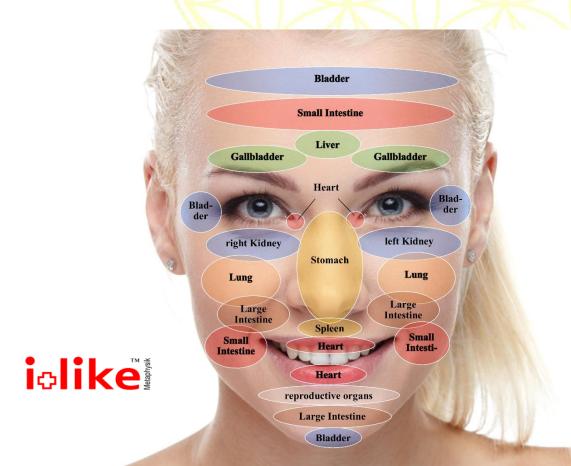

#### Reflexology zones on the face The soul of the organs!

- Vitalises, tones
- Increases the skin's tension and radiance
- Bioresonance-enabled
- Balancing of reflexology zones

"Fantastically soft and a great feeling of well-being. After just one month I got complimented on my skin!" (customer review)

### Active-Bioresonance Feel-good mask

Reflexology and acupuncture points have long been, in Asian culture, an important issue when it comes to people's wellbeing. Using a complex system they characterise the relationship between the emotions and the organ system. The reflexology zones play a crucial role in the face, because our face may be referred to as a link between body, mind, soul and the outside world. It is the mirror of our life lived.