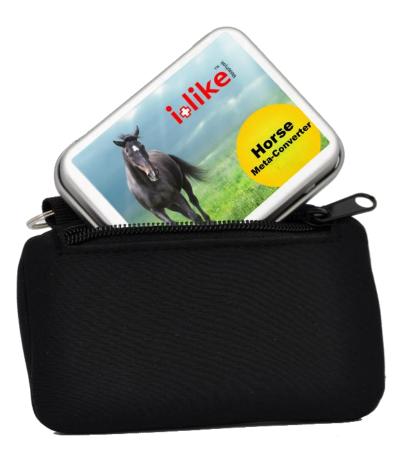

# Horse-Converter

#### The Horse Meta-Converter

With the Horse Meta-Converter specific information is conveyed, which is tailored precisely to animals.

Through this information, the self-regulation of the horse is activated for an improvement of well-being.

The Horse Meta-Converter has an operating radius of 1-2 metres. It comes in a high quality box including a practical bag. The effectiveness of the Horse Meta-Converter is further reinforced with metal. In addition, the box protects against losing the valuable Horse Meta-Converters.

Suitable for all horse breeds (from

ponies up to heavy horses)