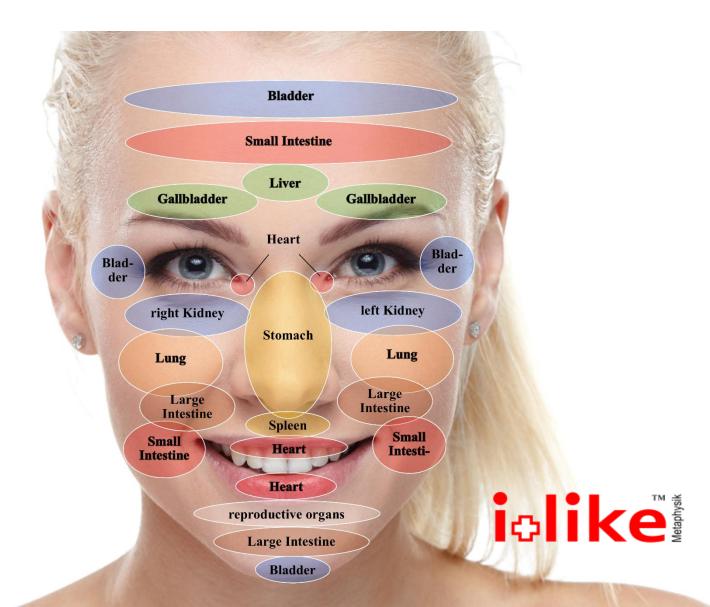

#### Reflexology zones on the face The soul of the organs!

- Vitalises, tones
- Increases the skin's tension and radiance
- Bioresonance-enabled
- Balancing of reflexology zones

"Fantastically soft and a great feeling of well-being. After just one month I got complimented on my skin!" (customer review)