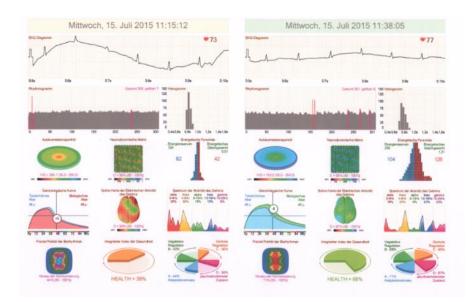

Prior to activation of the vehicle, after 30 minutes drive: Health-volume 9%

A value of 9% before the fitting is an extremely poor health value.

Aussenstelle für das deutschsprachige Europa der St. Elisabeth Universität

# Test result with and without Converter

Combustion engine vehicle, vehicle from the year 2013, fitted with many electronic aids, Bluetooth, adaptive cruise control (radar) etc.

- The results are collected from the driver BEFORE the fitting of the vehicle with Converters, measured after 30min. The drive was measured
- "After" the vehicle was fitted with three Converters. The driver now had a route of about 45 minutes to get through. Subsequently, the second measurement was carried out.

1. Result: regeneration level (self-regulation)

Left Prior to activation of the vehicle, after 30 minutes drive: Health-volume 9%
 Right after the activation of the vehicle, after 45 minutes: Health-volume 64%

A value of 9% before the fitting is an extremely poor health value. The value after the ride of 64% in the kitted out vehicle is a great contrast and is well above the norm for a man of 52 years.