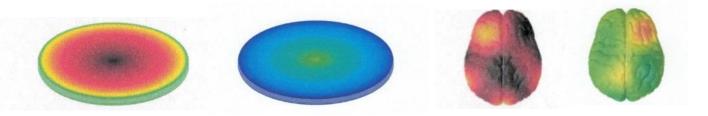

#### 2. Result: stress level and self-regulation (autocorrelation)

The left shows the auto-correlation and the spline map (right brain) in each case the stress level before (left) and after (right) of the activation of the vehicle with the i-like Converters.