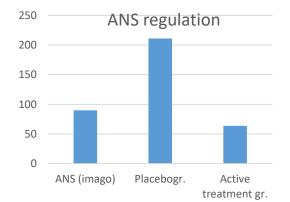

#### People are measured

Clients are measured after one car journey without a Converter.

To do this, normal, every day vehicles are used, and the journey is of around 30-45 minutes.

The result is ALWAYS: stress, loss of concentration, loss of power in the cells

Prior to activation of the vehicle, after 30 minutes drive: Health-volume 9%

A value of 9% before the fitting is an extremely poor health value.

Aussenstelle für das deutschsprachige Europa der St. Elisabeth Universität

# Test result with and without Converter

Combustion engine vehicle, vehicle from the year 2013, fitted with many electronic aids, Bluetooth, adaptive cruise control (radar) etc.

- The results are collected from the driver BEFORE the fitting of the vehicle with Converters, measured after 30min. The drive was measured
- "After" the vehicle was fitted with three Converters. The driver now had a route of about 45 minutes to get through. Subsequently, the second measurement was carried out.

1. Result: regeneration level (self-regulation)

Left Prior to activation of the vehicle, after 30 minutes drive: Health-volume 9%
 Right after the activation of the vehicle, after 45 minutes: Health-volume 64%

A value of 9% before the fitting is an extremely poor health value. The value after the ride of 64% in the kitted out vehicle is a great contrast and is well above the norm for a man of 52 years.