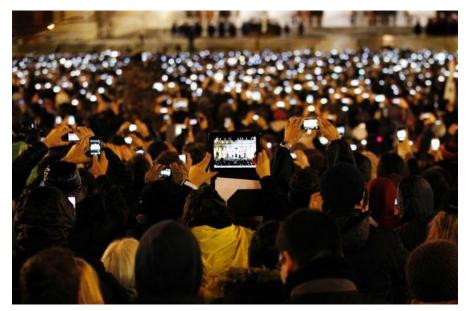

#### Everywhere...

There is scarcely a limit - E-smog occurs everywhere!

Here are two pictures - taken five years apart. Sermon by the Pope at the Vatican:

Between the upper and the lower picture there is ONLY a 5 year gap!

If anyone still believes that things are not changing a great deal, we are sorry to demonstrate otherwise.