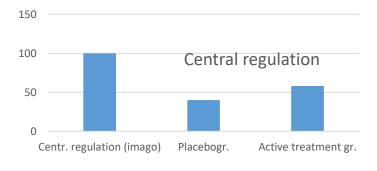

1. Result: regeneration level (self-regulation)

Left Prior to activation of the vehicle, after 30 minutes drive: Health-volume 9%
 Right after the activation of the vehicle, after 45 minutes: Health-volume 64%

A value of 9% before the fitting is an extremely poor health value. The value after the ride of 64% in the kitted out vehicle is a great contrast and is well above the norm for a man of 52 years.

#### 2. Result: stress level and self-regulation (autocorrelation)

The left shows the auto-correlation and the spline map (right brain) in each case the stress level before (left) and after (right) of the activation of the vehicle with the i-like Converters.