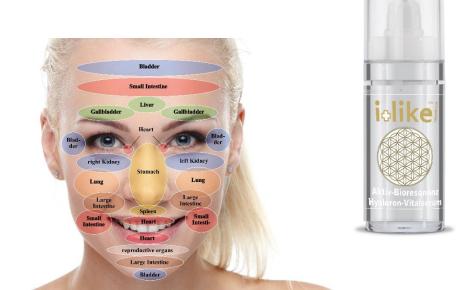

#### Reflexology zones on the face The soul of the organs!

- Vitalises, tones
- Increases the skin's tension and radiance
- Bioresonance-enabled
- Balancing of reflexology zones

"Fantastically soft and a great feeling of well-being. After just one month I got complimented on my skin!" (customer review)

### Active-Bioresonance Feel-good mask

Reflexology and acupuncture points have long been, in Asian culture, an important issue when it comes to people's wellbeing. Using a complex system they characterise the relationship between the emotions and the organ system. The reflexology zones play a crucial role in the face, because our face may be referred to as a link between body, mind, soul and the outside world. It is the mirror of our life lived.