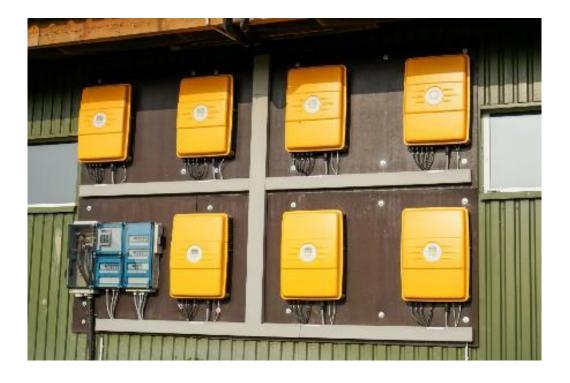

# Photovoltaic E-Smog Converter

# E-smog in photovoltaics!

In a photovoltaic system, the e-smog occurs in the power converter. It is again important to realize that neither the frequency nor the strength of the radiation is crucial.

The distance that e-smog has been detected away from the inverter was between 15 m and 50 m. This means that a single family home or a barn is usually completely contaminated by e-smog!

# What can you do?

With the i-like photovoltaic Converters, the e-smog's directional field is reversed. That means that e-smog is converted into a normal electromagnetic wave which is not destructive to living cells.

I-like calls that *«vitalisation»*. The process complies with the principle of bioresonance.

An inverter which has been kitted out with i-like Converters radiates bioresonance waves throughout the entire house!

# Application / usage

For each inverter, 1 Converter.

Each Converter contains 6 individually programmed chips that connect through the metal Converter.