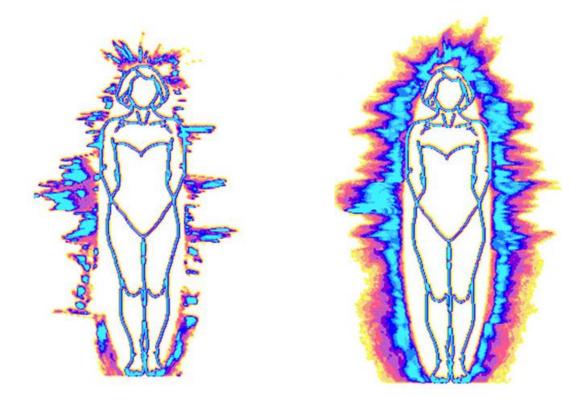

#### People are measured

Clients are measured after one car journey without a Converter.

To do this, normal, every day vehicles are used, and the journey is of around 30-45 minutes.

The result is ALWAYS: stress, loss of concentration, loss of power in the cells

Prior to activation of the vehicle, after 30 minutes drive: Health-volume 9%

A value of 9% before the fitting is an extremely poor health value.

Aussenstelle für das deutschsprachige Europa der St. Elisabeth Universität

# Test result with and without Converter

Combustion engine vehicle, vehicle from the year 2013, fitted with many electronic aids, Bluetooth, adaptive cruise control (radar) etc.

- The results are collected from the driver BEFORE the fitting of the vehicle with Converters, measured after 30min. The drive was measured
- "After" the vehicle was fitted with three Converters. The driver now had a route of about 45 minutes to get through. Subsequently, the second measurement was carried out.

1. Result: regeneration level (self-regulation)

Left Prior to activation of the vehicle, after 30 minutes drive: Health-volume 9%
 Right after the activation of the vehicle, after 45 minutes: Health-volume 64%

A value of 9% before the fitting is an extremely poor health value. The value after the ride of 64% in the kitted out vehicle is a great contrast and is well above the norm for a man of 52 years.