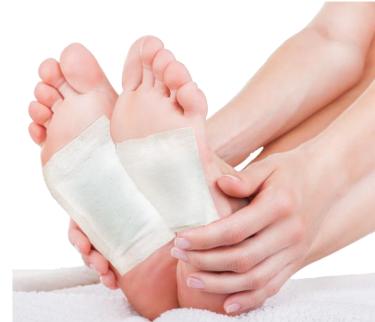

# Active-Bioresonance Bamboo-Vitalplasters

Over acidic, full of toxins! Diseases of civilisation! Solution: bamboo

**Phyllostachys Bambusoides** 

- There are only 2 varieties of food-grade bamboo (from over 1,300 varieties in total)
- Grows up to 1.5 m per day (during the main growing season)
- It is a grass which regrows after harvesting (biomass is virtually inexhaustible)
- 1.5 x more stable than steel
- THE detoxifier per excellence
- Has <u>all</u> of the 521 polyphenolic substances which we know plants possess (ginseng 240, garlic 140...)

### Vital plasters & bioresonance! A new generation of Vital plasters!

- 6-8-fold greater efficacy than existing Vital plasters!
- Bioresonance enabled
- With the bioresonance Converter to increase efficiency
- Dr. Emoto Water Crystal Certification
- certified 100% natural
- certified vegan
- Bamboo extract matured for many years
- Balanced formulation in Yin and Yan, according to the five elements
- Swiss recipe
- Swiss bioresonance processing

#### • 30 nights with a plaster on each sole of the feet

- Reflexology zones will be activated in this way
- Sleep is improved
- Acid and toxins are actively rejected
- Balance according to the cranio-sacral foundation is created
- Sense of well-being and vitality
- Also ideal for use during periods of detoxification (fasting, treatments, spring time etc.)