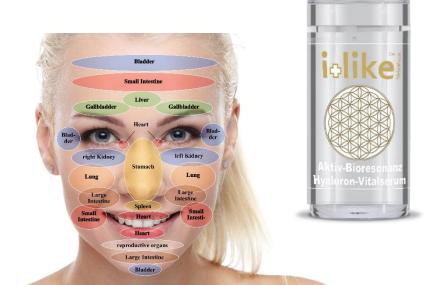

#### Reflexology zones on the face The soul of the organs!

- Vitalises, tones
- Increases the skin's tension and radiance
- Bioresonance-enabled
- Balancing of reflexology zones

"Fantastically soft and a great feeling of well-being. After just one month I got complimented on my skin!" (customer review)

- Reduction of wrinkles (detected within 28 days by 52%)
- Tripeptide-5 and dipeptides (amino acids) are world firsts in the anti-wrinkle effect!
- to mimic muscular relaxation
- Regeneration of irritated skin
- Supplies moisture and many vital substances
- Tightening the entire skin

iolike

 active protection against the weather and environment effects

- Hyaluron: world first! Combined long- and shortchain hyaluronic acid!
- Body analogue micelle technique using this we can combine both hyaluronic acids in a serum!
- Long-chain: preserves and provides the skin with long-lasting moisture
- Short-chain: stimulates the fibroblasts. Collagen can be formed!

- Q10, for the oxidative phosphorylation (energy production by cells), protects against skin aging by binding of free radicals
- Swiss Alpenrose; stem cell extract, increases the vitality of the skin stem cells, enhances the regeneration of the epidermis, improves the function of the skin barrier function (protection against environmental factors).
- Swiss Edelweiss; strong antioxidant, combats free radicals, protects from harmful influences, protects the connective tissue (acts as an anti-cellulosic), with vitamins A, C and E
- Pomegranate; powerful antioxidant, protection from bacteria, detoxifying effect, protection from UV radiation, promotes the repair of damaged cells
- Bamboo; highly siliceous (77% share, cell formation), bioresonance charging

### Active-Bioresonance Feel-good mask

Reflexology and acupuncture points have long been, in Asian culture, an important issue when it comes to people's wellbeing. Using a complex system they characterise the relationship between the emotions and the organ system. The reflexology zones play a crucial role in the face, because our face may be referred to as a link between body, mind, soul and the outside world. It is the mirror of our life lived.