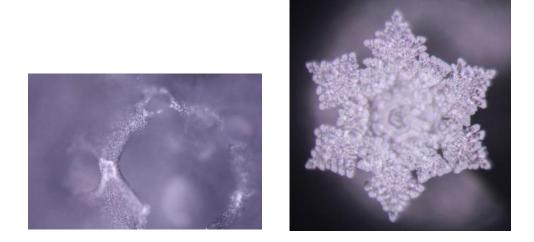

#### Dr. Emoto Water Crystal Certification

BEFORE the application AFTER the application Emoto Water Crystal Certification

Left: osmosis purified water without information.

Right: the same water informed for one hour by the E-Chip. The glass of water was laid DIRECTLY on the mobile phone, which was already equipped with an E-chip from i-like.