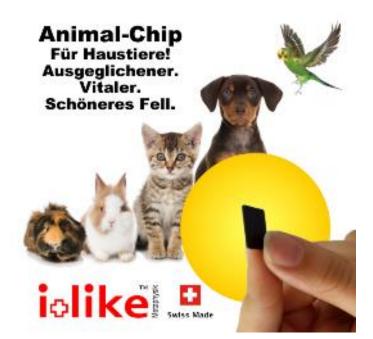

# Animal-Chip For pets! Better balanced. More vital

## Healthy, contented pets. Vital and balanced.

Suitable for all small animals up to about 50 kg.

Functioning radius for the activation of the programming of around 50 cm.

Its effectivenss can be strengthened through metal (such as the food bowl).

- 1. Self regulation (own field resonance)
- 2. Special frequencies for the harmonisation against disruptions
- 3. Possible vaccine side effects are resolved (not the vaccination)