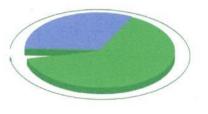

#### Measurement results

- 1. Testing: Health-volume (regeneration level) 87% (very vital person!)
- Testing: <u>Health-volume 8%</u> (massive hyperacidity, stress level is extremely high (spline) and regeneration volume practically no longer exists!)
- 3. Testing: <u>Health-volume 47%</u> (great recovery, minimal stress, regeneration volume above average level)

Summary:

- After the 1st session both the body and mind were exhausted and barely capable of concentration.
- Normally after the 2nd session the condition would be measured as even worse (2x complete load). However, with the Converters a striking, more than 5 x better health value, acidity value, stress value be measured That means that with the Converters the professional racer driver is vital, concentrated and fully capable of regeneration, despite racing stress.