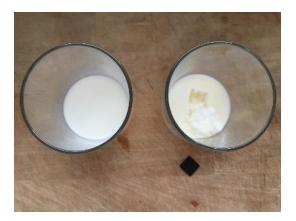

# What happens with industrial food (dead food)?

A test with UHT milk. UHT = ultra high temperature That means, every kind of life has been removed from the milk. No bacteria survive. This milk is «very dead» and can no longer ferment. It just turns rancid, slightly sour.

The test is performed at room temparature over 4 days. 2 glasses with milk - one with, the other without a Chip. The glasses were set at least 5 metres apart.

After 8 hours, with a Chip is already sour.

After 4 days - with Chip, the milk has turned into quark, without a Chip, the milk is still liquid (rancid, slightly sour - that's all).

Conclusion: the «dead» milk can be enabled again with the Food-Chip and a vital food with natural properties emerges!