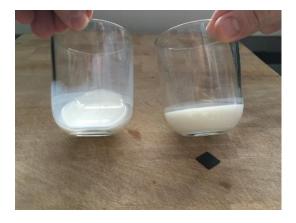

# What happens with industrial food (dead food)?

A test with UHT milk. UHT = ultra high temperature That means, every kind of life has been removed from the milk. No bacteria survive. This milk is «very dead» and can no longer ferment. It just turns rancid, slightly sour.

The test is performed at room temparature over 4 days. 2 glasses with milk - one with, the other without a Chip. The glasses were set at least 5 metres apart.

After 8 hours, with a Chip is already sour.

After 4 days - with Chip, the milk has turned into quark, without a Chip, the milk is still liquid (rancid, slightly sour - that's all).

Conclusion: the «dead» milk can be enabled again with the Food-Chip and a vital food with natural properties emerges!