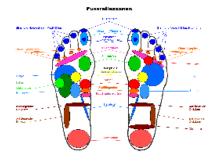

#### Acupuncture points and reflexology zones Today over 1,000 application possibilities are known!