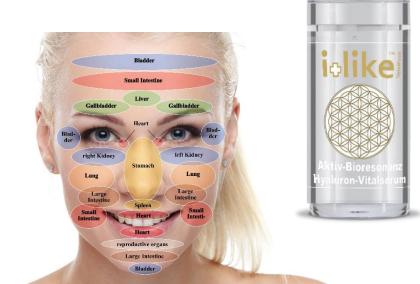

#### Reflexology zones on the face The soul of the organs!

- Vitalises, tones
- Increases the skin's tension and radiance
- Bioresonance-enabled
- Balancing of reflexology zones

"Fantastically soft and a great feeling of well-being. After just one month I got complimented on my skin!" (customer review)

- Reduction of wrinkles (detected within 28 days by 52%)
- Tripeptide-5 and dipeptides (amino acids) are world firsts in the anti-wrinkle effect!
- to mimic muscular relaxation
- Regeneration of irritated skin
- Supplies moisture and many vital substances
- Tightening the entire skin

iolike

 active protection against the weather and environment effects

- Hyaluron: world first! Combined long- and shortchain hyaluronic acid!
- Body analogue micelle technique using this we can combine both hyaluronic acids in a serum!
- Long-chain: preserves and provides the skin with long-lasting moisture
- Short-chain: stimulates the fibroblasts. Collagen can be formed!

- Q10, for the oxidative phosphorylation (energy production by cells), protects against skin aging by binding of free radicals
- Swiss Alpenrose; stem cell extract, increases the vitality of the skin stem cells, enhances the regeneration of the epidermis, improves the function of the skin barrier function (protection against environmental factors).
- Swiss Edelweiss; strong antioxidant, combats free radicals, protects from harmful influences, protects the connective tissue (acts as an anti-cellulosic), with vitamins A, C and E
- Pomegranate; powerful antioxidant, protection from bacteria, detoxifying effect, protection from UV radiation, promotes the repair of damaged cells
- Bamboo; highly siliceous (77% share, cell formation), bioresonance charging

### Active-Bioresonance Feel-good mask

Reflexology and acupuncture points have long been, in Asian culture, an important issue when it comes to people's wellbeing. Using a complex system they characterise the relationship between the emotions and the organ system. The reflexology zones play a crucial role in the face, because our face may be referred to as a link between body, mind, soul and the outside world. It is the mirror of our life lived.