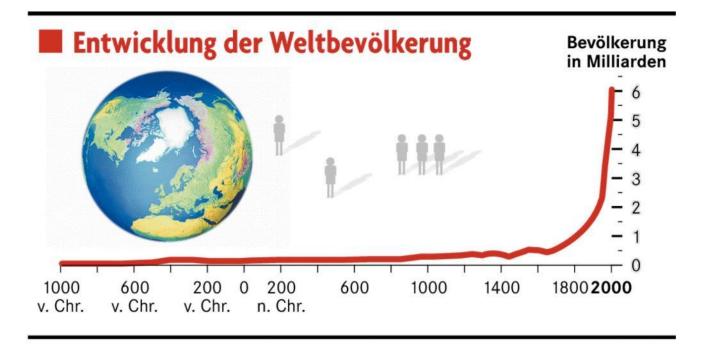

#### For over 1900 years, 50 million people per 100 years! Suddenly in a century rather than 50 million, over 6 billion = 120x times faster growth!!

What's more - until 1950 there were «only» 2.5 billion. In 1987 there was a doubling (5 billion) - that is, after 37 years! The next 2.5 billion (that is, in total, 7.5 billion) was achieved this year, in 2016 - i.e. 29 years later! What's next?