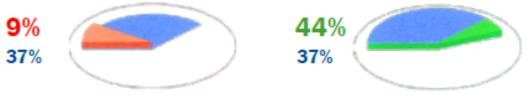

Prior to activation of the vehicle, after 30 minutes drive: Health-volume 9%

A value of 9% before the fitting is an extremely poor health value.

Aussenstelle für das deutschsprachige Europa der St. Elisabeth Universität

# Test result with and without Converter

Combustion engine vehicle, vehicle from the year 2013, fitted with many electronic aids, Bluetooth, adaptive cruise control (radar) etc.

- The results are collected from the driver BEFORE the fitting of the vehicle with Converters, measured after 30min. The drive was measured
- "After" the vehicle was fitted with three Converters. The driver now had a route of about 45 minutes to get through. Subsequently, the second measurement was carried out.

1. Result: regeneration level (self-regulation)

Left Prior to activation of the vehicle, after 30 minutes drive: Health-volume 9%
 Right after the activation of the vehicle, after 45 minutes: Health-volume 64%

A value of 9% before the fitting is an extremely poor health value. The value after the ride of 64% in the kitted out vehicle is a great contrast and is well above the norm for a man of 52 years.