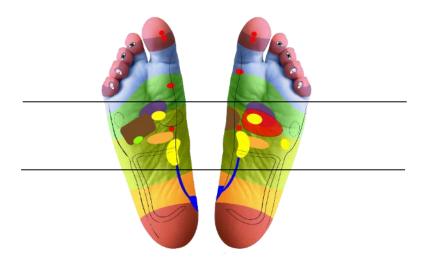

#### Acupuncture points and reflexology zones Today over 1,000 application possibilities are known!