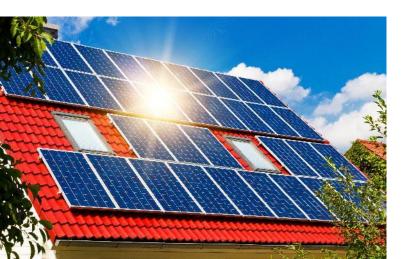

# Photovoltaic E-Smog Converter

# E-smog in photovoltaics!

In a photovoltaic system, the e-smog occurs in the power converter. It is again important to realize that neither the frequency nor the strength of the radiation is crucial.

The distance that e-smog has been detected away from the inverter was between 15 m and 50 m. This means that a single family home or a barn is usually completely contaminated by e-smog!

# What can you do?

With the i-like photovoltaic Converters, the e-smog's directional field is reversed. That means that e-smog is converted into a normal electromagnetic wave which is not destructive to living cells.

I-like calls that *«vitalisation»*. The process complies with the principle of bioresonance.

An inverter which has been kitted out with i-like Converters radiates bioresonance waves throughout the entire house!