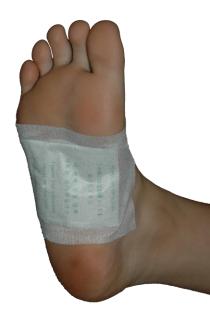

#### • 30 nights with a plaster on each sole of the feet

- Reflexology zones will be activated in this way
- Sleep is improved
- Acid and toxins are actively rejected
- Balance according to the cranio-sacral foundation is created
- Sense of well-being and vitality
- Also ideal for use during periods of detoxification (fasting, treatments, spring time etc.)

#### Acupuncture points and reflexology zones Today over 1,000 application possibilities are known!