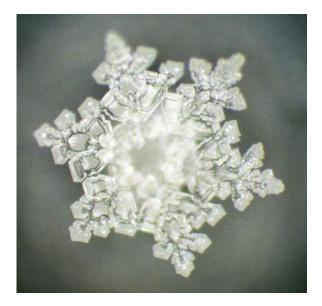

#### Dr. Emoto Water Crystal Certification

BEFORE the application AFTER the application Emoto Water Crystal Certification

Left: osmosis purified water without information.

Right: the same water informed for one hour by the E-Chip. The glass of water was laid DIRECTLY on the mobile phone, which was already equipped with an E-chip from i-like.

## Dr. Emoto Water Crystal Certification

Vital plaster bamboo extract texting through the HadoLife laboratory

Awarded by the Dr. Masaru Emoto Hado-Life laboratory