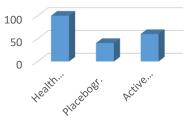

#### Measurement results

- 1. Testing: Health-volume (regeneration level) 87% (very vital person!)
- Testing: <u>Health-volume 8%</u> (massive hyperacidity, stress level is extremely high (spline) and regeneration volume practically no longer exists!)
- 3. Testing: <u>Health-volume 47%</u> (great recovery, minimal stress, regeneration volume above average level)

Summary:

- After the 1st session both the body and mind were exhausted and barely capable of concentration.
- Normally after the 2nd session the condition would be measured as even worse (2x complete load). However, with the Converters a striking, more than 5 x better health value, acidity value, stress value be measured That means that with the Converters the professional racer driver is vital, concentrated and fully capable of regeneration, despite racing stress.