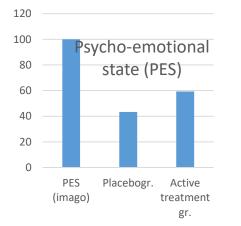

#### People are measured

Clients are measured after one car journey without a Converter.

To do this, normal, every day vehicles are used, and the journey is of around 30-45 minutes.

The result is ALWAYS: stress, loss of concentration, loss of power in the cells

Prior to activation of the vehicle, after 30 minutes drive: Health-volume 9%

A value of 9% before the fitting is an extremely poor health value.

Aussenstelle für das deutschsprachige Europa der St. Elisabeth Universität

1. Result: regeneration level (self-regulation)

Left Prior to activation of the vehicle, after 30 minutes drive: Health-volume 9%
 Right after the activation of the vehicle, after 45 minutes: Health-volume 64%

A value of 9% before the fitting is an extremely poor health value. The value after the ride of 64% in the kitted out vehicle is a great contrast and is well above the norm for a man of 52 years.