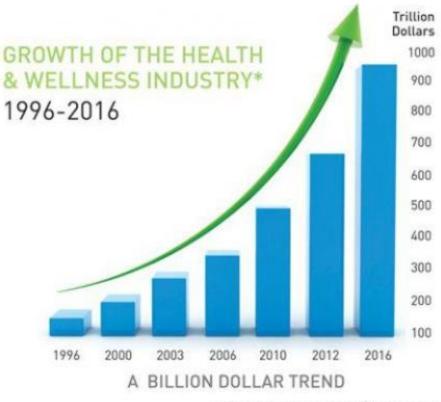

#### Health and prevention

- Repair medicine has come under suspicion
- Excessive costs, health only for the «rich»
- The trends is clearly moving in the direction of «retaining health, wellness, beauty, well-being» = prevention.
- In the USA in 2015, the revention wellness healthcare industry had more sales made than the medical industry!

<sup>\*</sup>Chart figures courtesy of Paul Zane Pilzer, economist