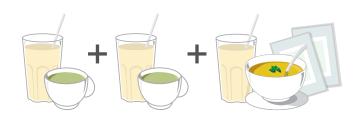

### Intensive use of the Vitaldrink

Vitaldrink is very popular, especially in combination with ProBodyTea, Alkaline Bouillon, and Bamboo-Vitalplasters. Ideally, you will keep up this intensive use for at least 10 days.

#### Vitaldrink

Vitaldrink provides many vital substances and is the ideal start to the day. Enjoy as much Vitaldrink as you like during the day. **By the way:** Vitaldrink works really well in combo with fruit to make your own smoothies or as an add-on to your breakfast cereal.

#### ProBodyTea

ProBodyTea is the perfect companion for the whole day. 2-3 cups daily can help in keeping your natural acid-base balance in check.

#### **Alkaline Bouillon**

In the evening, enjoy well-balanced nutrition with plenty of good energy (GuQi) either as a warm drink, soup, or for other uses in the kitchen.