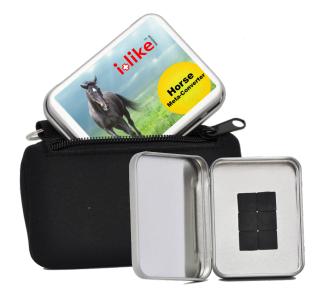

### How long does the Chip last?

It has a service life of at least 30 years.

i-like Meta-Converter are: 100% Swiss engineering 100% Swiss made

The Horse Meta-Converter is incorporated into a high-quality box and is, in combination with the small carrying bag, easy to hold.

## Horse Meta-Converter

**Provides valuable vital frequencies for your horse** 